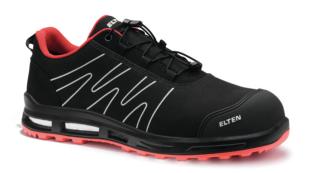

## **ELTEN WELLMAXX**

## **ENNO XXT Pro Low ESD S3S**

Hydrophobized textile material with recycled material content/Hydrophobized microfibre

Lacing system with individual quick locking system Laces made of 100% reccycled materials

Breathable lining with recycled material content

Full, padded bellows tongue

Composite toe cap

Full-length inlay sole ESD PRO black with recycled material content

Non-metallic, penetration-resistant midsolewith recycled material content

PU/PU sole WELLMAXX TRAINERS

TPU scuff cap

Leather-free equipment

Sole core made of Infinergy  $^{\mbox{\scriptsize R}}$  by BASF